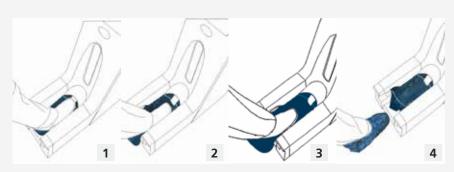

#### Easy use:

The user puts his foot on the overshoe in the machine (see figure 1). He pulls out the foot backwards. Now the overshoe fits perfectly (see figure 4). **Only for use with original HYGOMAT overshoes.** 