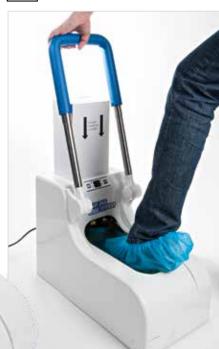

#### Easy use:

The user puts his foot on the overshoe in the machine (see figure 1). He pulls out the foot backwards. Now the overshoe fits perfectly (see figure 4). **Only for use with original HYGOMAT overshoes.** 

## Overshoe machine HYGOSTEP

HYGO STAR

- for a high amount of visitors
- much faster than manually putting on
- overshoe is put on within 4 seconds
- very easy re-filling
- comfortable, due to handrail
- suitable, very favourable overshoes made of PE or PP
- space for 200 overshoes
- hygienic because overshoes are not touched by hands
- electric, for a steady location
- weight: 9 kg