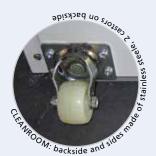

## HYGOMAT CLEANROOM

- description as above, additionally:
- extraordinary hygienic, made of stainless steel (backside and sides)
- easy to clean and disinfect
- with 2 castors on the backside can be relocated, very flexible
- especially for clean rooms and pharmaceutical companies
- extremely clean, because overshoe is not contaminated due to hand contact
- 100% hygienic, no cross contaminations
- weight: 20 kg