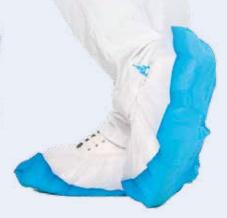

#### Easy use:

The user puts his foot on the overshoe in the machine (see figure 1). He pulls out the foot backwards. Now the overshoe fits perfectly (see figure 4). **Only for use with original HYGOMAT overshoes.** 