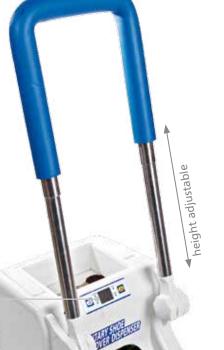

**HYGOMAT COMFORT** 

4 times faster than manually putting on

no electrical power needed

• easy to use, no need for bending over

· easy and quick handling

with handrail for extra comfort

• capacity up to 220 overshoes

 with window for easy control of rest capacity

refilled with overshoes within seconds

· weight: 21 kg

#### **HYGOMAT COMFORT**