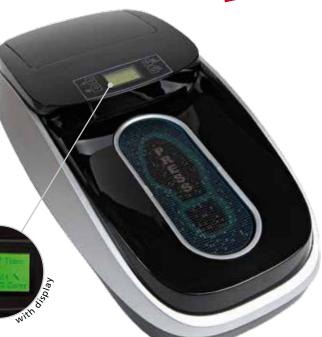

## Overshoe machine HYGOSTEP

HYGO STAR

- for a high amount of visitors
- much faster than manually putting on
- overshoe is put on within 4 seconds
- very easy re-filling
- comfortable, due to handrail
- suitable, very favourable overshoes made of PE or PP
- space for 200 overshoes
- hygienic because overshoes are not touched by hands
- electric, for a steady location
- weight: 9 kg